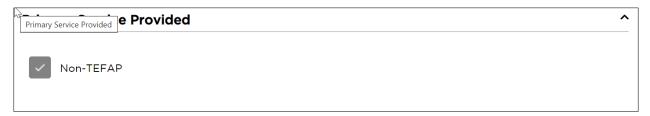

# If Neighbor is not TEFAP Eligible

If a person is not eligible because they do not receive SNAP benefits, other government benefits, or if their yearly income is above the threshold amount, you may click the link indicating they are not eligible.

Not eligible? Continue to unregulated intake (if available)\*

The following notice will pop up.

| $\searrow$                                                                            | ×                   |
|---------------------------------------------------------------------------------------|---------------------|
| ()                                                                                    | ~                   |
| You've indicated that not eligible. Is this c                                         |                     |
| All entered information v<br>you'll be routed back to a<br>a visit for an unregulated | the homepage to add |
| Yes, Correct                                                                          | No, Go Back         |

Click on Yes, Correct.

The information you have entered will be saved and you will be directed to complete the intake.

| Micky Horse                          |                |
|--------------------------------------|----------------|
| 1 Household Info                     | 2 Finish Visit |
| Has any of your information changed? |                |