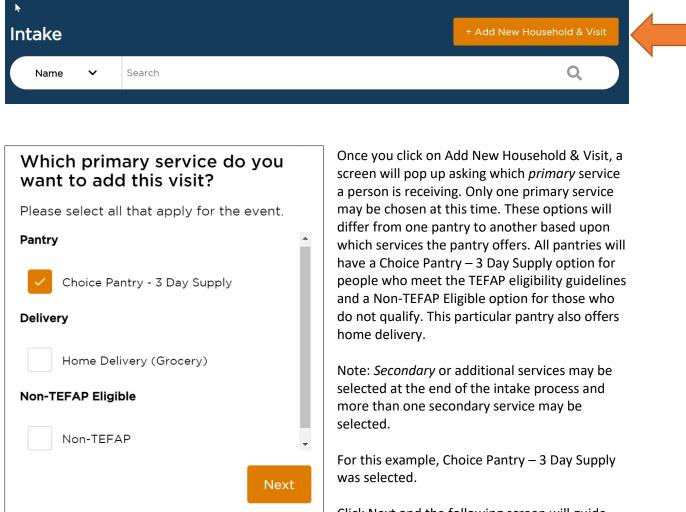

# Add New Household & Visit – No Reservations

After searching for a neighbor and no results were found, click on +Add New Household & Visit.

you through the required questions.

Click Next and the following screen will guide

| <b>Basic Information</b> |                       |                    |
|--------------------------|-----------------------|--------------------|
| *First Name              | Middle Name (Initial) | *Last Name         |
| * This is required       |                       | * This is required |
| Suffix                   |                       |                    |
| Select                   | ~                     |                    |