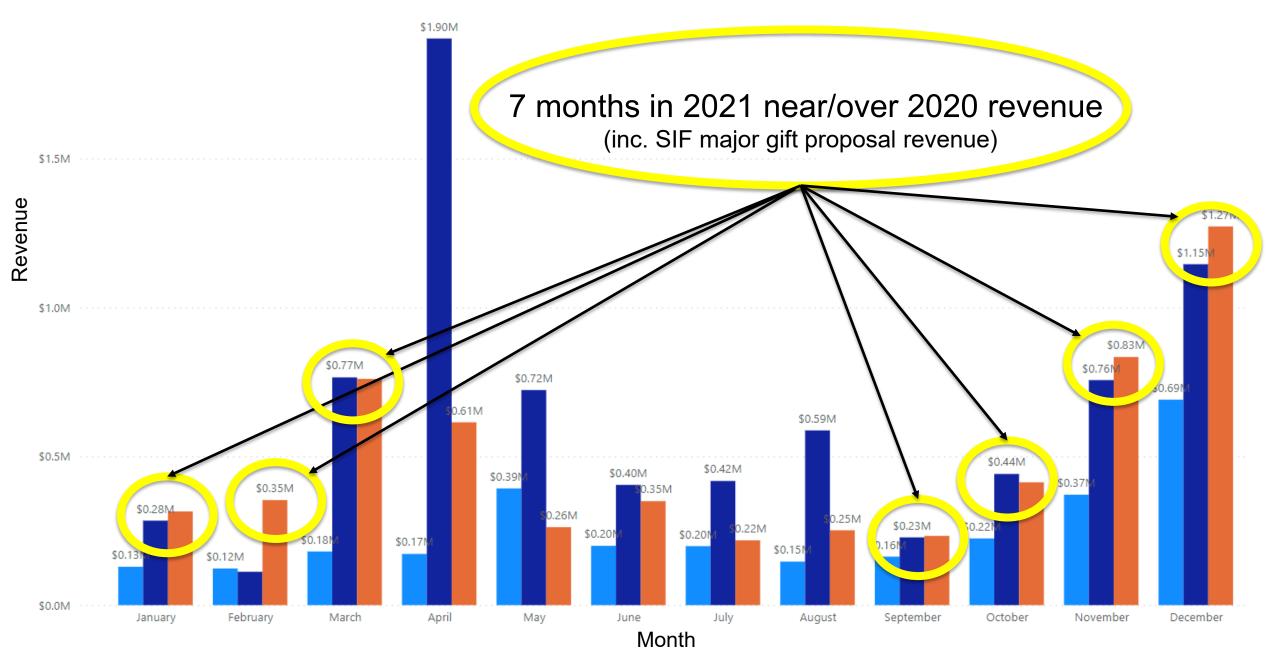

d a member of Feeding America

### 2021 success highlights



#### Position elevations/additions

#### • Elevations:

- Director of Communications
- Corporate
  Engagement
  Manager

### • Additions:

- Digital Manager
- Community
  Engagement
  Manager

#### Stewardship

Successful strategy rollout

#### SIF major gift proposals

 Began \$25K+ multiyear asks two years after launch of Major Donor Program



#### Leveling up turnover/hiring

- Communications Manager
- Annual Fund Manager (x2)
- Grants Manager
- Volunteer
  Coordinator
  (vacant due to internal move)

Direct Mail supply/labor shortages

- Q4 pieces mailed too closely
- Largest acquisition moved to 2022

#### COVID

 Leader of the Pack impacted again

### Revenue 39% over original 2021 goal





#### **Giving YOY by month**



2021 Giving by Method Actual vs. Budget Goal







### Giving by Method 2019→2021 % increases of Online Giving & Personal Solicitation



of the Southern Tier



### 6 of 10 donor segments 93%+ progress to goal

|   | Retention<br>Behavior | Goal   | % Goal  |
|---|-----------------------|--------|---------|
| < | Loyal 4+              | 3,473  | 93.70%  |
|   | Loyal 3               | 599    | 97.50%  |
|   | Loyal 2               | 1,031  | 96.40%  |
|   | LYBUNT                | 1,501  | 77.50%  |
| < | New Last Year         | 2,759  | 100.20% |
|   | SYBUNT 3+             | 431    | 53.60%  |
|   | SYBUNT 1-2            | 871    | 53.70%  |
|   | Long Lapsed           | 225    | 173.30% |
|   | New this year         | 474    | 293.20% |
|   | Non-Donor             | 273    | 48.40%