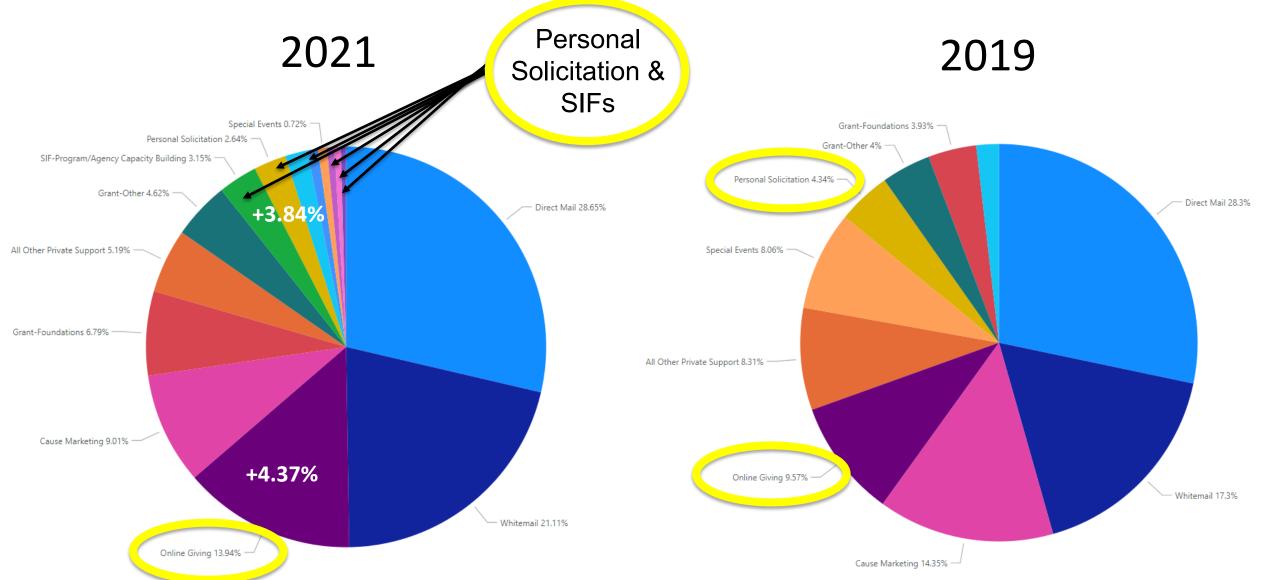

### Giving by Method 2019→2021 % increases of Online Giving & Personal Solicitation

of the Southern Tier