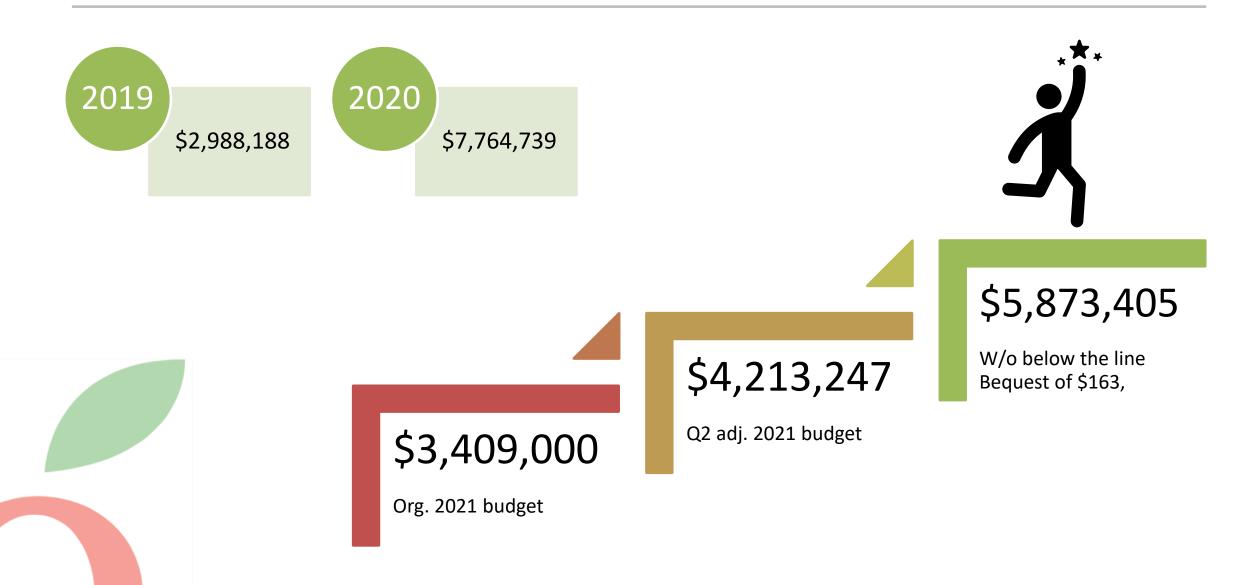

agency of Catholic Charities and a member of Feeding America

### 2021 success highlights



#### Position elevations/additions

#### • Elevations:

- Director of Communications
- Corporate
  Engagement
  Manager

### • Additions:

- Digital Manager
- Community
  Engagement
  Manager

#### Stewardship

Successful strategy rollout

#### SIF major gift proposals

 Began \$25K+ multiyear asks two years after launch of Major Donor Program



#### Leveling up turnover/hiring

- Communications Manager
- Annual Fund Manager (x2)
- Grants Manager
- Volunteer
  Coordinator
  (vacant due to internal move)

Direct Mail supply/labor shortages

- Q4 pieces mailed too closely
- Largest acquisition moved to 2022

#### COVID

 Leader of the Pack impacted again

### Revenue 39% over original 2021 goal





#### **Giving YOY by month**



2021 Giving by Method Actual vs. Budget Goal







### Giving by Method 2019→2021 % increases of Online Giving & Personal Solicitation



of the Southern Tier



### 6 of 10 donor segments 93%+ progress to goal

|   | Retention<br>Behavior | Goal   | % Goal  |
|---|-----------------------|--------|---------|
| < | Loyal 4+              | 3,473  | 93.70%  |
|   | Loyal 3               | 599    | 97.50%  |
|   | Loyal 2               | 1,031  | 96.40%  |
|   | LYBUNT                | 1,501  | 77.50%  |
| < | New Last Year         | 2,759  | 100.20% |
|   | SYBUNT 3+             | 431    | 53.60%  |
|   | SYBUNT 1-2            | 871    | 53.70%  |
|   | Long Lapsed           | 225    | 173.30% |
|   | New this year         | 474    | 293.20% |
|   | Non-Dono