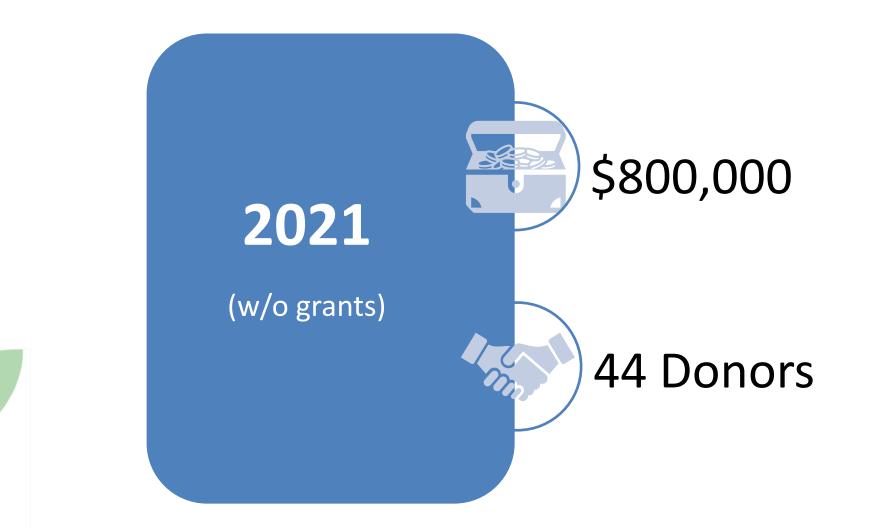

#### SIF major gift proposals

 Began \$25K+ multiyear asks two years after launch of Major Donor Program

### Major Donor portfolio of 105 donors

- 2,500+ Actions completed
- 30 donors increased giving
- 82% supported Annual Fund totaling \$654,906
- 17 donors gave/pledged a Major Gift
- Status:
  - Solicitation 29
  - Cultivation 25
  - Disqualified 23
  - Qualify (outstanding) 28