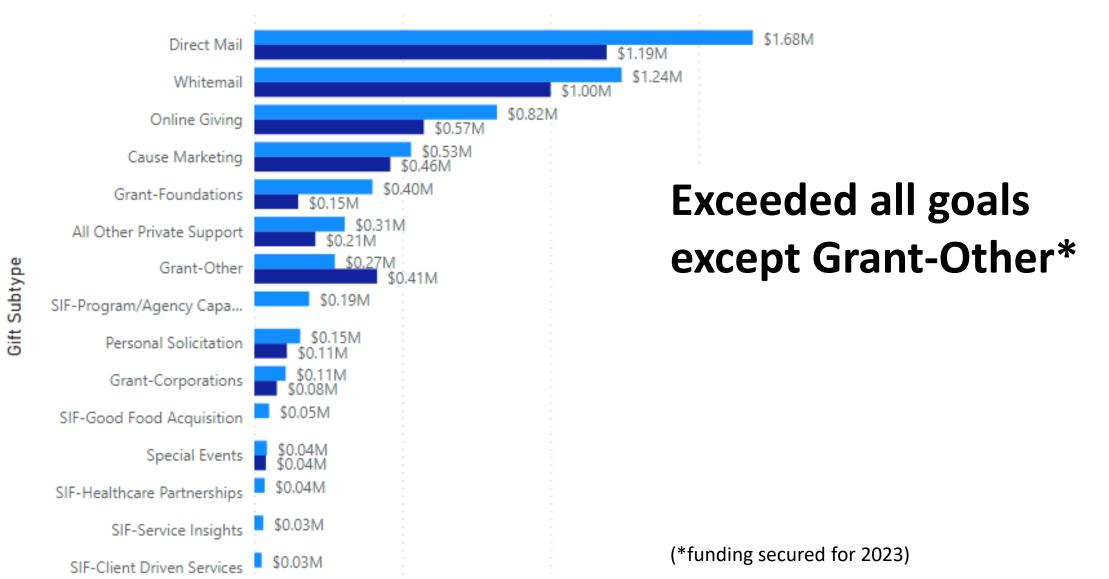

lights



#### Position elevations/additions

#### • Elevations:

- Director of Communications
- Corporate
  Engagement
  Manager

### • Additions:

- Digital Manager
- Community
  Engagement
  Manager

#### Stewardship

Successful strategy rollout

#### SIF major gift proposals

 Began \$25K+ multiyear asks two years after launch of Major Donor Program



#### Leveling up turnover/hiring

- Communications Manager
- Annual Fund Manager (x2)
- Grants Manager
- Volunteer
  Coordinator
  (vacant due to internal move)

Direct Mail supply/labor shortages

- Q4 pieces mailed too closely
- Largest acquisition moved to 2022

#### COVID

 Leader of the Pack impacted again

### Revenue 39% over original 2021 goal





#### **Giving YOY by month**



2021 Giving by Method Actual vs. Budget Goal







### Giving by Method 2019→2021 % increases of Online Giving & Personal Solicitation



of the Southern Tier



### 6 of 10 donor segments 93%+ progress to goal

|   | Retention<br>Behavior | Goal   | % Goal  |
|---|-----------------------|--------|---------|
| < | Loyal 4+              | 3,473  | 93.70%  |
|   | Loyal 3               | 599    | 97.50%  |
|   | Loyal 2               | 1,031  | 96.40%  |
|   | LYBUNT                | 1,501  | 77.50%  |
| < | New Last Year         | 2,759  | 100.20% |
|   | SYBUNT 3+             | 431    | 53.60%  |
|   | SYBUNT 1-2            | 871    | 53.70%  |
|   | Long Lapsed           | 225    | 173.30% |
|   | New this year         | 474    | 293.20% |
|   | Non-Donor             | 273    | 48.40%  |
|   | Total                 | 11,640 | 97.70%  |